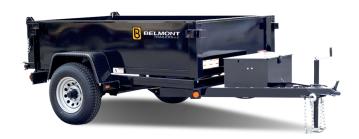

# **MINI DUMP**

### **Hydraulic Dump Trailers**

A small compact dump trailer is perfect for hauling firewood, mulch and many other contents around your home or farm. The Dexter axle and the USA Made welded cylinder can give you years of dependable service. This trailer will be a good investment with many dividends.

## **Standard Features**

- · Heavy Duty Steel Frame
- 20" High 12 GA Formed Steel Sides
- · 11 GA Steel Floor
- · Spread and Dump Gate
- 5.2K Dexter EZ Lube Axles
- Self Adjusting Electric Brakes
- · ST225/75R15 "D" Radial Tires
- 6 Bolt 15" Silver Mod Wheels
- 2<sup>5</sup>/<sub>16</sub>" A-Frame Coupler
- Removable Zinc Plated Safety Chains with Stow Hooks
- 5K Bolt On, Set Back Jack
- · High-Quality Urethane Paint Primer and Top Coat
- Sealed Phillips® Modular Wiring Harness
- · Grommet Mounted LED Lights
- · Diamond Plate Fenders
- · Lockable A-Frame Toolbox
- · Bucher 12V Hydraulic Power Unit
- 12V Deep Cycle Battery